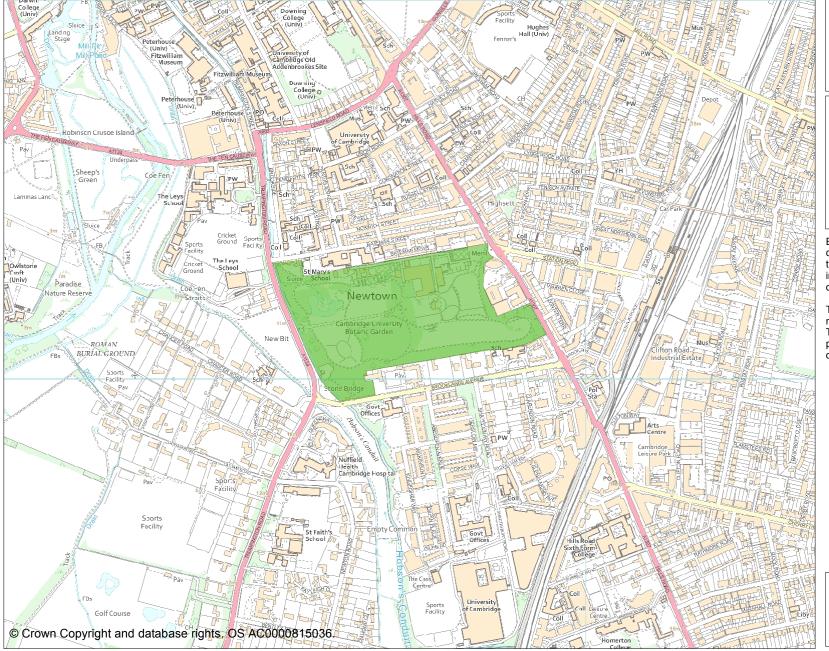

This is an A4 sized map and should be printed full size at A4 with no page scaling set.

Name: BOTANIC GARDEN, CAMBRIDGE

Heritage Category:

Park and Garden

List Entry No :

[ArticleUid\_PK] not

Grade:

County: Cambridgeshire

District: Cambridge

Parish: Non Civil Parish

Each official record of a registered garden or other land contains a map. The map here has been translated from the official map and that process may have introduced inaccuracies. Copies of maps that form part of the official record can be obtained from Historic England.

This map was delivered electronically and when printed may not be to scale and may be subject to distortions. The map and grid references are for identification purposes only and must be read in conjunction with other information in the record.

**List Entry NGR:** TL 45535 57182

**Map Scale:** 1:10000

Print Date: 15 January 2025

HistoricEngland.org.uk